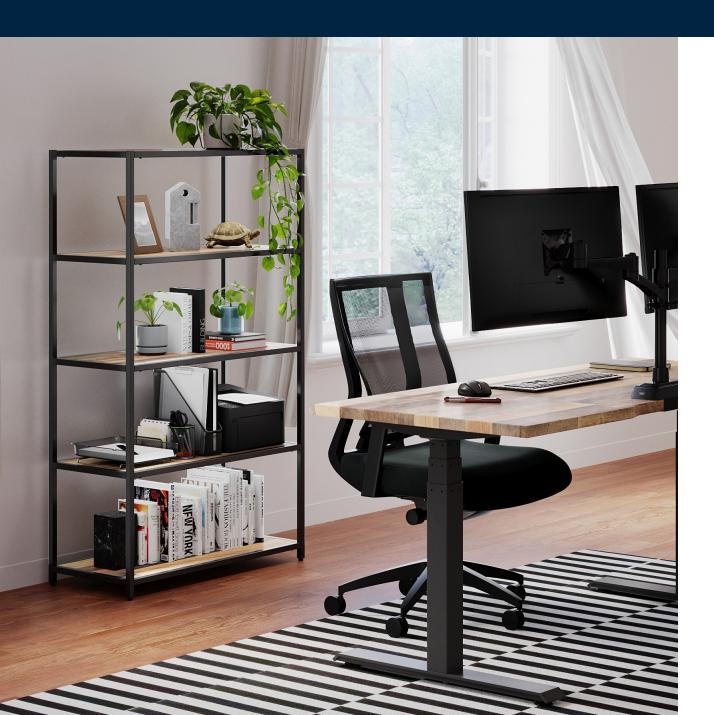

## **5-Tier Open Shelf**

## **FLEXIBLE DESIGN**

Available in multiple finishes to match any décor, the 5-Tier Open Shelf is a modern, sturdy shelving option perfect for a home or office setting.

## STURDY AND STYLISH

The 5-Tier Open Shelf supports up to 350 pounds—70 pounds per shelf—and includes anti-tip hardware for additional security.

- Durable, Laminate Shelving Panels
- Anti-Tip Hardware Included
- Sturdy Steel Frame in Slate Finish
- 5 Shelves for Easy-Access Storage
- Modern, Open Design
- Simple Assembly
- Supports up to 350 lb. (70 lb. per Tier)