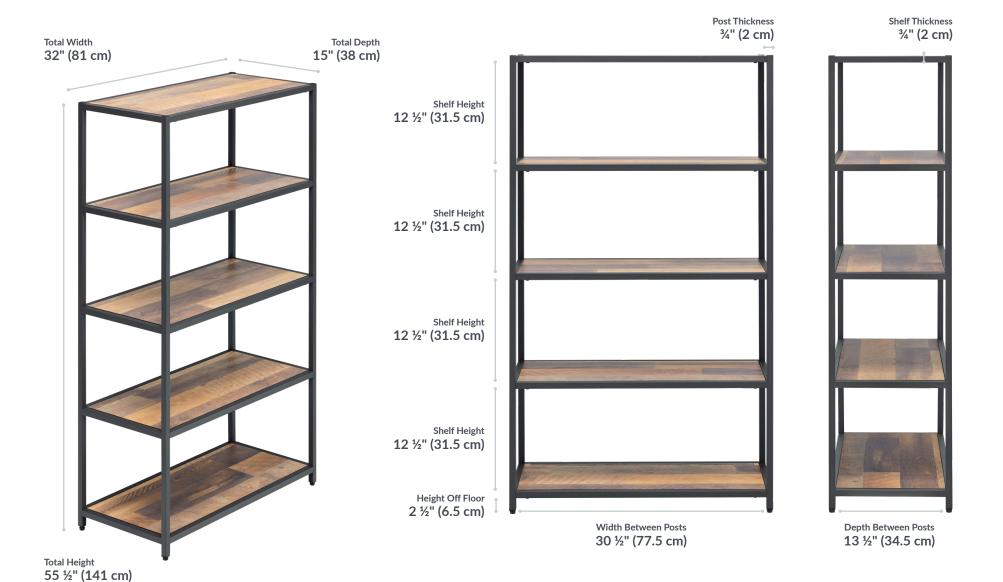

## **5-Tier Open Shelf**

## STURDY AND STYLISH

The 5-Tier Open Shelf supports up to 350 pounds—70 pounds per shelf—and includes anti-tip hardware for additional security.

- Durable, Laminate Shelving Panels
- Anti-Tip Hardware Included
- Sturdy Steel Frame in Slate Finish
- 5 Shelves for Easy-Access Storage
- Modern, Open Design
- Simple Assembly
- Supports up to 350 lb. (70 lb. per Tier)